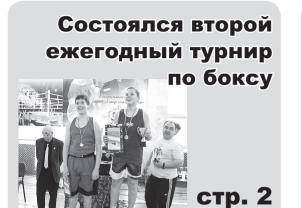

### Почтили память славным боем

Спорт

Во Дворце спорта состоялся второй ежегодный турнир по боксу памяти бывшего директора судостроительного завода «Ока», Почетного гражданина Навашинского района Николая Федоровича Терешкина. В соревнованиях приняли участие 76 боксеров из разных городов Нижегородской и Владимирской областей. Организаторами памятного турнира выступили ФОЦ «Здоровье» и отдел культуры, спорта и молодежной политики райадминистрации.

Открылся турнир парадом участников и минутой молчания в память о Николае Терешкине. С приветственным словом к участникам соревнований обратился Федор Терешкин - сын Николая Федоровича. Он пожелал ребятам успехов в спорте и дальнейшей карьере, крепкого здоровья и благополучия.

Участники турнира были разделены на возрастные категории: 2004-2005, 2002-2003, 2000-2001, 1998-1999, 1996-1997 г.р. Среди победителей также оказались и навашинские спортсмены - Макар Кислов, Алексей Марков, Иван Нычай, Филипп Кузнецов. Все победители турнира были награждены медалями, кубками. дипломами и памятными призами.