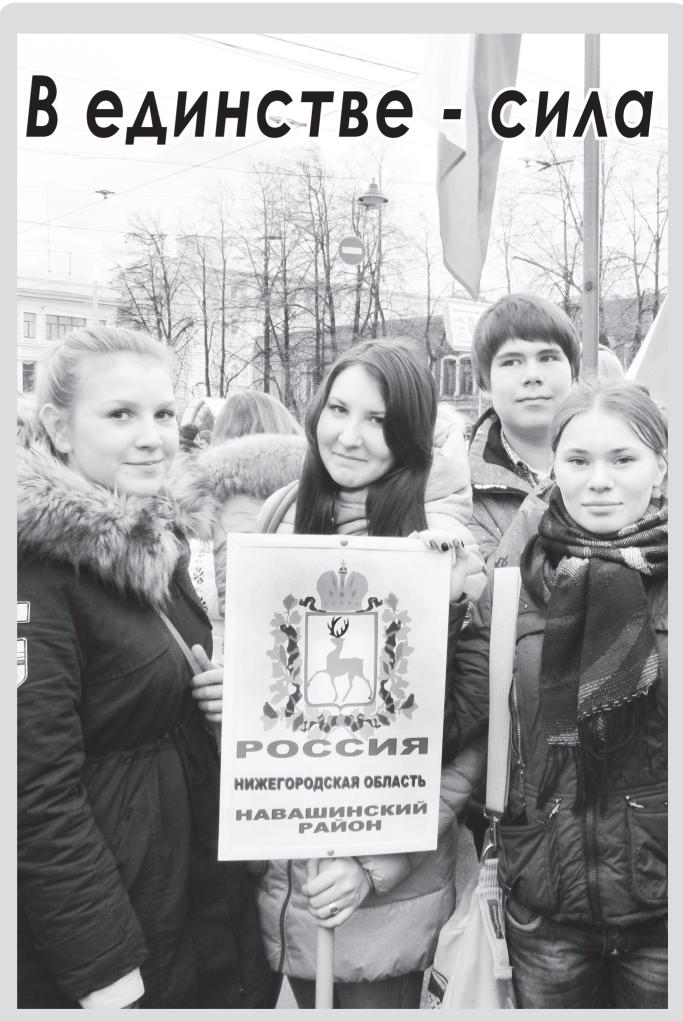

### В единстве - сила

Навашинцы, а в их числе творческие коллективы Дворца культуры, социально-культурного объединения, учащиеся судомеханического техникума, приняли активное участие в торжестве, посвященном Дню народного единства, которое состоялось 4 ноября в Нижнем Новгороде. Этот день здесь отмечался широко, грандиозно: присутствовали делегации буквально каждого района, тем самым, словно подчеркивая утверждение: «В единстве - сила».

Стоит отметить, что праздник включал в себя широкое разнообразие мероприятий. В их числе: митинг, шествие, выставки, ярмарки, крестный ход, акции, спортивные соревнования, концерт и многие другие. Среди тех, кто приветствовал и поздравлял собравшихся, был губернатор области Валерий Шанцев.

Кстати, руководитель народной студии декоративноприкладного творчества «Мягкая игрушка» Дворца культуры Лариса Горбунова в качестве памятного подарка преподнесла Валерию Павлиновичу свое изделие - «Птицу счастья», выполненную из плетеной соломки.