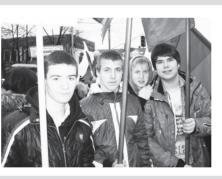

### В единстве - сила

Навашинцы, а в их числе творческие коллективы Дворца культуры, социально-культурного объединения, учащиеся судомеханического техникума, приняли активное участие в торжестве, посвященном Дню народного единства, которое состоялось 4 ноября в Нижнем Новгороде. Этот день здесь отмечался широко, грандиозно: присутствовали делегации буквально каждого района, тем самым, словно подчеркивая утверждение: «В единстве - сила».

Стоит отметить, что праздник включал в себя широкое разнообразие мероприятий. В их числе: митинг, шествие, выставки, ярмарки, крестный ход, акции, спортивные соревнования, концерт и многие другие. Среди тех, кто приветствовал и поздравлял собравшихся, был губернатор области Валерий Шанцев.

Кстати, руководитель народной студии декоративноприкладного творчества «Мягкая игрушка» Дворца культуры Лариса Горбунова в качестве памятного подарка преподнесла Валерию Павлиновичу свое изделие - «Птицу счастья», выполненную из плетеной соломки.